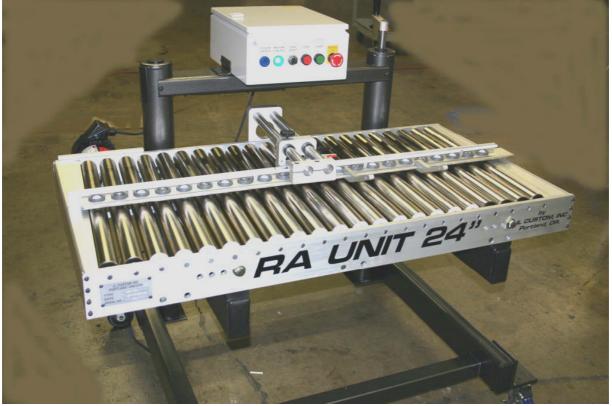

## JL CUSTOM 24" WIDE RA UNIT

SPECIFICATIONS:

WIDTH 24" INSIDE TO INSIDE LENGTH 48" OVERALL HEIGHT MINIMUM 26" MAXIMUM 32" POWER: 110VAC OR 220 SINGLE PHASE MOTOR 90VDC OR 180VDC

- CONTROL POWER 24VDC WITH NO INTERGRATION
- HEAVY DUTY CHASSIS CONSTRUCTION
- •2 X 4 SQ TUBING WITH HEAVY DUTY TOWERS
- ROLLERS ARE OD GROUND AND NICKEL PLATED
- STEEL AND PLASTIC MARBLES
- FULL ADJUSTABLE GUIDE WITH TILT
- SWIVEL CASTERS (TWO WITH LOCKS)

Purpose: For the paper converting industries to transfer product at 90° from the flow or as a jump transfer from one machine to a 2<sup>nd</sup> operation machine.

Systems, Solutions, Satisfaction and Support